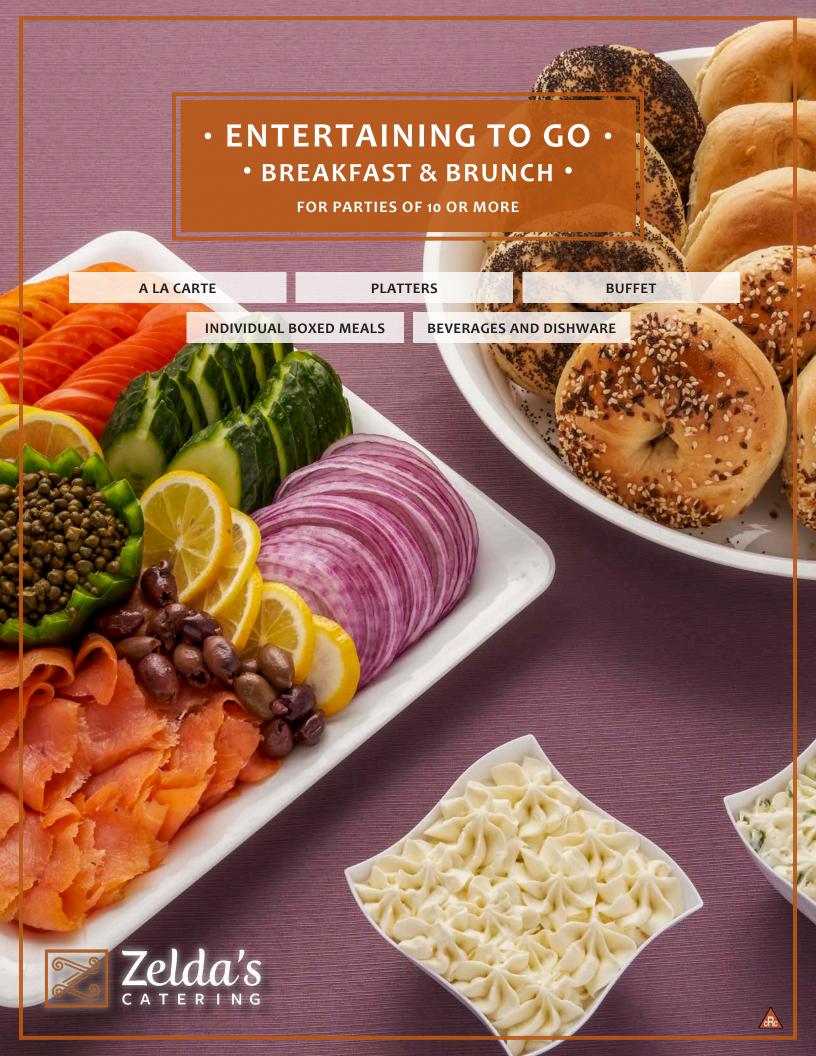

## **Platters**

MINIMUM ORDER OF 10 PERSONS

#### Bagel, Lox & Cream Cheese

Includes an assortment of bagels
Platters of premium hand carved Nova lox,
Garnished with capers and lemon wedges
Sliced tomatoes, English cucumbers and shaved red onions
Plain and chive cream cheese
\$14 per person
Tuna and egg salad – add \$5 per person GF, DF

Tuna and egg salad – add \$5 per person GF, DF
Gluten free bagel – add \$2 per person GF, DF
Vegan cream cheese – add \$3 per person VG, GF
Sundried tomato basil cream cheese – add \$2 per person V, GF
Strawberry cream cheese – add \$2 per person V, GF

## Assorted Bagels with Cream Cheese Spreads V

Plain and chive cream cheese \$5 per person Lox cream cheese – add \$4 per person GF Tuna and egg salad – add \$5 per person GF, DF

## Mini Bagels with Cream Cheese Swirl and Lox Rosette

Open faced mini bagels with plain cream cheese Garnished with fresh dill \$9 per person

### Sliced Veggie Tray VG, GF

Sliced tomatoes, English cucumbers and shaved red onions \$2.5 per person

## **Complete Classic Breakfast**

Includes an assortment of bagels
Platters of premium hand carved Nova lox
Garnished with capers and lemon wedges
Plain and chive cream cheese
Sliced tomatoes, English cucumbers and shaved red onions
Tuna salad
Egg salad
Sliced seasonal fresh fruit
Mini muffins and breakfast breads
\$24 per person