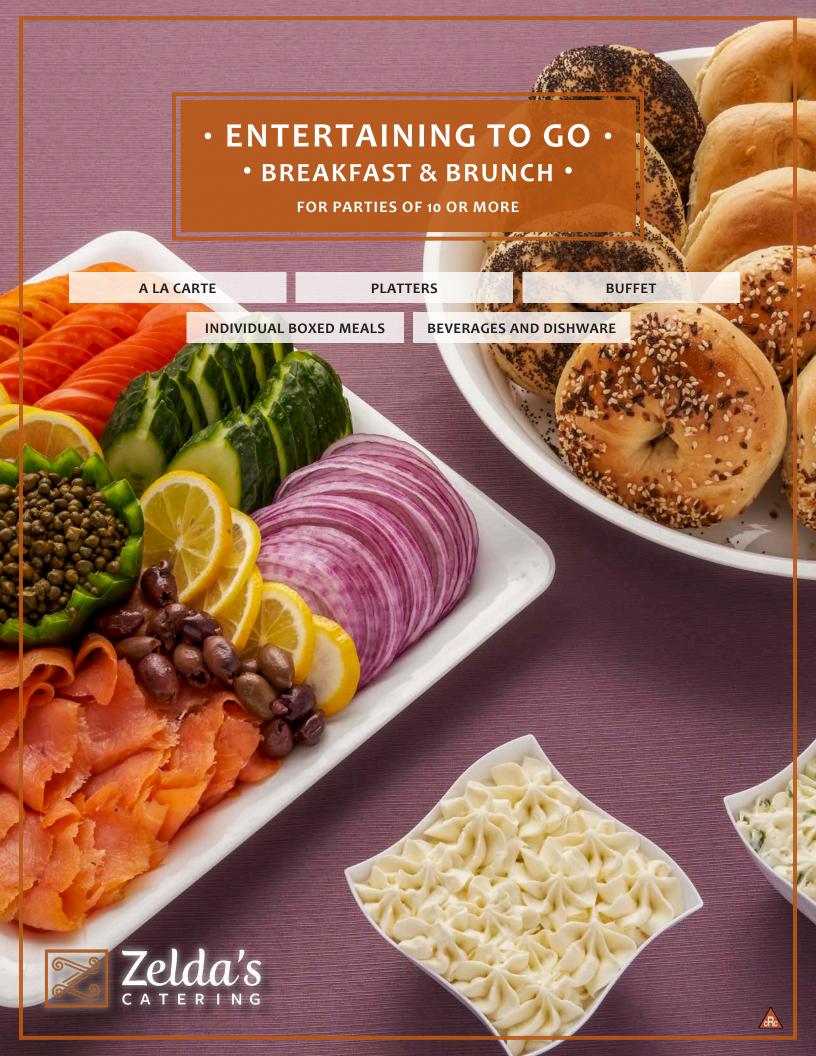

#### Bagel, Lox & Cream Cheese

Includes an assortment of bagels
Platters of premium hand carved Nova lox,
Garnished with capers and lemon wedges
Sliced tomatoes, English cucumbers and shaved red onions
Plain and chive cream cheese
\$14 per person
Tuna and egg salad – add \$5 per person GF, DF

Tuna and egg salad – add \$5 per person GF, DF
Gluten free bagel – add \$2 per person GF, DF
Vegan cream cheese – add \$3 per person VG, GF
Sundried tomato basil cream cheese – add \$2 per person V, GF
Strawberry cream cheese – add \$2 per person V, GF

## Assorted Bagels with Cream Cheese Spreads V

Plain and chive cream cheese \$5 per person Lox cream cheese – add \$4 per person GF Tuna and egg salad – add \$5 per person GF, DF

## Mini Bagels with Cream Cheese Swirl and Lox Rosette

Open faced mini bagels with plain cream cheese Garnished with fresh dill \$9 per person

### Sliced Veggie Tray VG, GF

Sliced tomatoes, English cucumbers and shaved red onions \$2.5 per person

## **Complete Classic Breakfast**

Includes an assortment of bagels
Platters of premium hand carved Nova lox
Garnished with capers and lemon wedges
Plain and chive cream cheese
Sliced tomatoes, English cucumbers and shaved red onions
Tuna salad
Egg salad
Sliced seasonal fresh fruit
Mini muffins and breakfast breads
\$24 per person