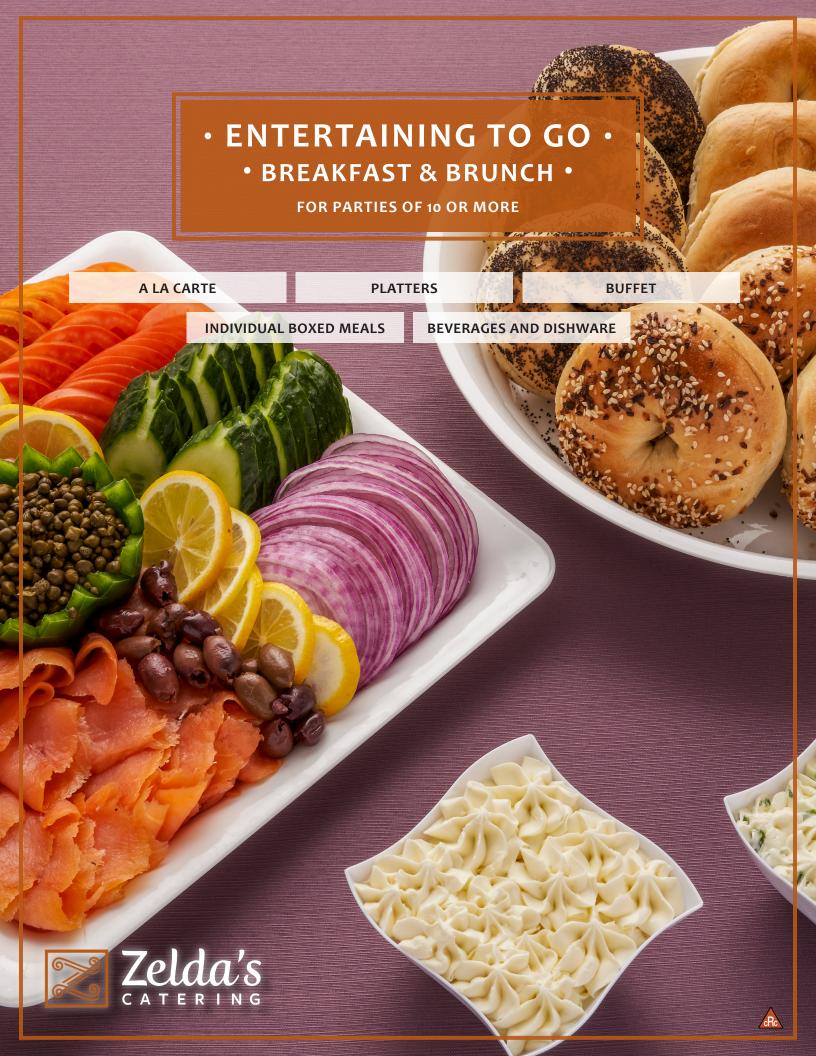

#### Bagel, Lox & Cream Cheese

Includes an assortment of bagels
Platters of premium hand carved Nova lox,
Garnished with capers and lemon wedges
Sliced tomatoes, English cucumbers and shaved red onions
Plain and chive cream cheese

## **Complete Classic Breakfast**

Includes an assortment of bagels
Platters of premium hand carved Nova lox
Garnished with capers and lemon wedges
Plain and chive cream cheese
Sliced tomatoes, English cucumbers and shaved red onions
Tuna salad
Egg salad
Sliced seasonal fresh fruit
Mini muffins and breakfast breads