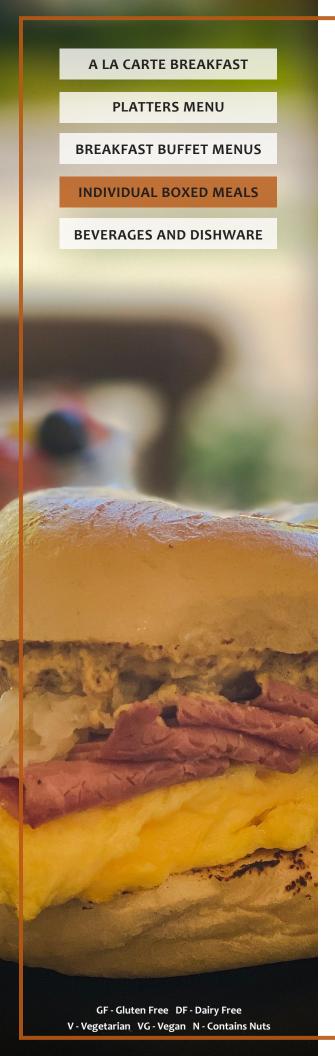

# Individual Boxed Meals

MINIMUM ORDER OF 10 PERSONS

## Corned Beef Breakfast Bagel DF

Plain bagel, folded scrambled egg, sauerkraut, New York style corned beef and grainy mustard